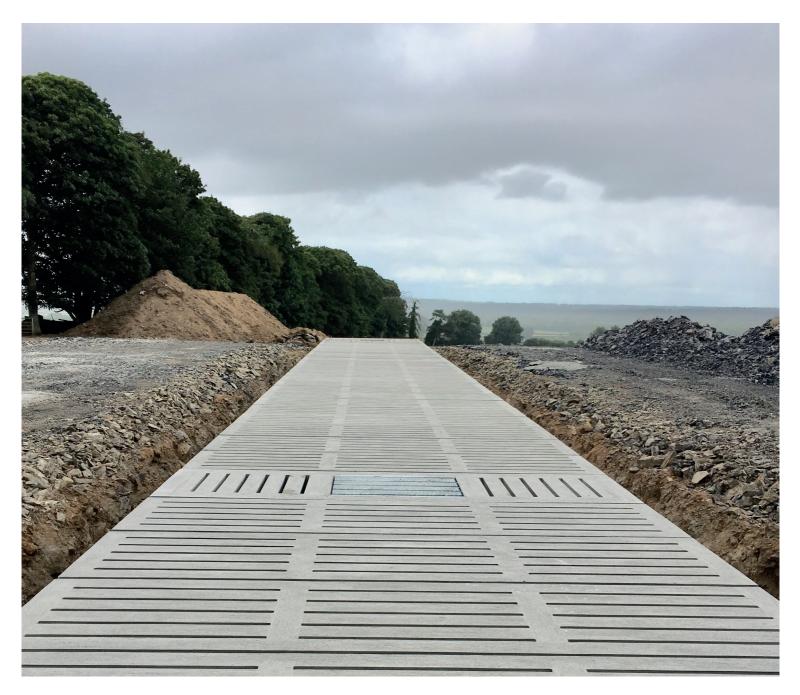

Lelagh, Rathcabbin, Birr, Co Offaly Tel: 057 9120156 Email: accounts@smythsconcrete.ie Web: www.smythssandandgravel.ie

Agricultural Precast Slats

We manufacture and supply a range of slats in sizes 10ft 6 to 14ft 6 in standard and heavy duty design.

Our slats are designed to offer a stay clean profile and non slip surface to increase the comfort of livestock.

All of our agricultural precast slats carry CE certification and are grant approved.

Our slats and beams are designed in accordance with I.S. EN 12737:2004 and I.S. EN 13225:2013. All concrete used is produced in an EN 206 certified plant.