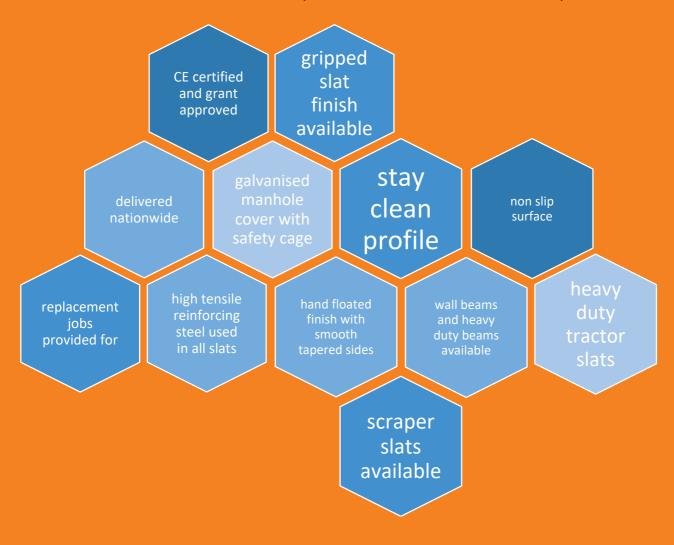

Our slats are designed to offer a stay clean profile and non slip surface to increase the comfort of livestock.

All of our agricultural precast slats carry CE certification and are grant approved.

Our slats and beams are designed in accordance with I.S. EN 12737:2004 and I.S. EN 13225:2013. All concrete used is produced in an EN 206 certified plant.